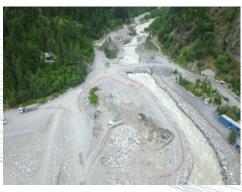

## **HEPP MESTIACHALA 1 & 2 GEORGIA**

Two diversion hydroelectric powerplants will be built at the Mestiachala river in the Mestia Municipality, Georgia. At Mestia 1, two Pelton turbines with 6 m3/s turbine flow each will be installed. The net head is 207 m, the installed power will be 20 MW. The length of the penstock between the water intakes and the powerhouse is 1.800 m. At Mestia 2, three Pelton turbines with 6 m3/s turbine flow each will be installed. The net head is 196 m, the installed power will be 30 MW. The length of the penstock between the water intakes and the powerhouse is 7.260 m. Being in a sensitive area of the touristic Svaneti region, all structural activities will be reduced to a minimum.