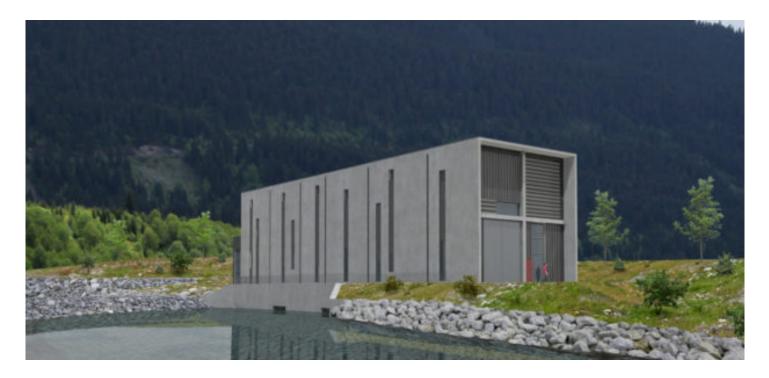

## **HEPP MESTIACHALA 1 & 2 GEORGIA**

Two diversion hydroelectric powerplants will be built at the Mestiachala river in the Mestia Municipality, Georgia. At Mestia 1, two Pelton turbines with 6 m3/s turbine flow each will be installed. The net head is 207 m, the installed power will be 20 MW. The length of the penstock between the water intakes and the powerhouse is 1.800 m. At Mestia 2, three Pelton turbines with 6 m3/s turbine flow each will be installed. The net head is 196 m, the installed power will be 30 MW. The length of the penstock between the water intakes and the powerhouse is 7.260 m. Being in a sensitive area of the touristic Svaneti region, all structural activities will be reduced to a minimum.