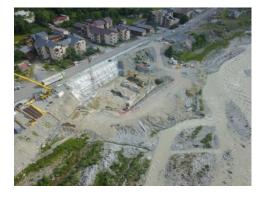

## **HEPP MESTIACHALA 1 & 2 GEORGIA**

Two diversion hydroelectric powerplants will be built at the Mestiachala river in the Mestia Municipality, Georgia. At Mestia 1, two Pelton turbines with 6 m3/s turbine flow each will be installed. The net head is 207 m, the installed power will be 20 MW. The length of the penstock between the water intakes and the powerhouse is 1.800 m. At Mestia 2, three Pelton turbines with 6 m3/s turbine flow each will be installed. The net head is 196 m, the installed power will be 30 MW. The length of the penstock between the water intakes and the powerhouse is 7.260 m. Being in a sensitive area of the touristic Svaneti region, all structural activities will be reduced to a minimum.