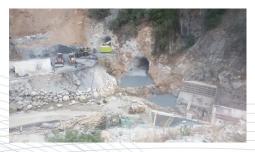

## **HYDROPOWERPLANT KARGI, ALANYA** TURKEY

The Kargi hydroelectric powerplant, owned by Dinamik A.Ş., is located on the Kargi Creek within the borders of the Alanya district in the Antalya province of Turkey. It has an installed capacity of 5,63 MW. The construction works for the hydropower plant are undertaken by the main contractor Oldum Enerji and still ongoing.

convex has provided technical and financial consultancy services to the project owner Dinamik A.Ş..

owner: Dinamik A.Ş., Turkey capacity: 5,63 MW

**photos:** Z. Demirselçuk

convex Limited Şirketi Tax Office: Mecidiyeköy Tax No. 2110613778 Av. Süreyya Aağoğlu Sok. 2/2, 34365 Teşvikiye/Istanbul, Turkey T +90 212 296 5670 • office@convex.com.tr www.convex.com.tr TEB BANK IBAN TR89 000 32000 219 000 000 14975 BIC TEBUTRIS219