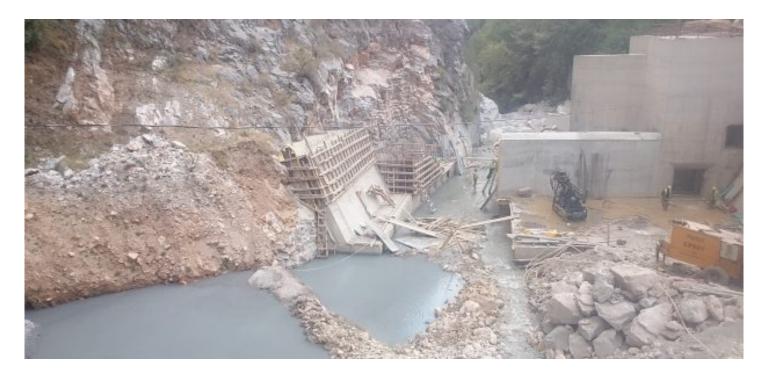

## **HYDROPOWERPLANT KARGI, ALANYA** TURKEY

The Kargi hydroelectric powerplant, owned by Dinamik A.Ş., is located on the Kargi Creek within the borders of the Alanya district in the Antalya province of Turkey. It has an installed capacity of 5,63 MW. The construction works for the hydropower plant are undertaken by the main contractor Oldum Enerji and still ongoing.

convex has provided technical and financial consultancy services to the project owner Dinamik A.Ş..

owner: Dinamik A.Ş., Turkey capacity: 5,63 MW

**photos:** Z. Demirselçuk

convex Limited Şirketi Tax Office: Mecidiyeköy Tax No. 2110613778 Av. Süreyya Aağoğlu Sok. 2/2, 34365 Teşvikiye/Istanbul, Turkey T +90 212 296 5670 • office@convex.com.tr www.convex.com.tr TEB BANK IBAN TR89 000 32000 219 000 000 14975 BIC TEBUTRIS219