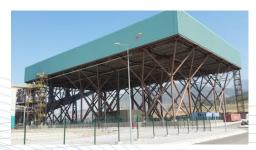

## COMBINED CYCLE POWER PLANT DENIZLI TURKEY

RWE & Turcas are building an 775 MW natural gas fired combined cycle power plant in Kaklik, Denizli, which would generate approx. 6.5 billion kWh of electricity per year. The construction has started by the end of the first half of 2010, the Operation commenced by the second half of 2013. Total cost of the investment was approx. EUR 600 million.

RWE Technology is acting as "Owners Engineer" for the project, that has been awarded to METKA S.A. with a design & build lump sum contract. On behalf of RWE Technology, convex ZT GmbH was checking the detail design with respect to compliance with Turkish codes and regulations, reviewing the particularly complex static and dynamic design of the turbine foundations and carrying out detail design works for certain structures. Amongst others, a flooding study was conducted, and measures defined in order to avoid flooding from the nearby passing Hasil creek. convex Ltd Şti was supervising the civil works and site comissioning works on site. During operation of the power plant, divers civil- and structural design works for extensions and refurbishments are carried out by convex ZT GmbH and convex Ltd. Şti.