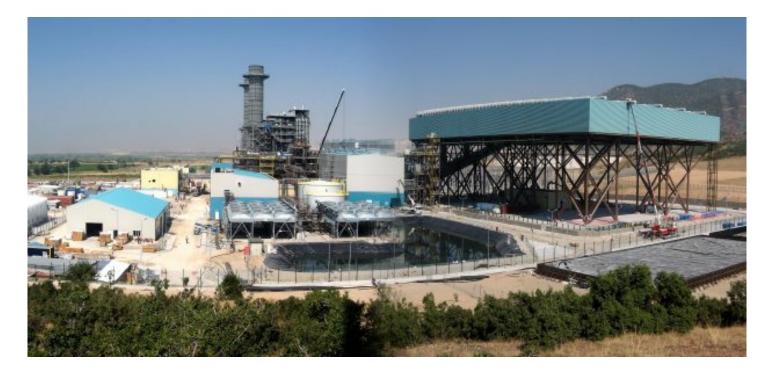

## COMBINED CYCLE POWER PLANT DENIZLI TURKEY

RWE & Turcas are building an 775 MW natural gas fired combined cycle power plant in Kaklik, Denizli, which would generate approx. 6.5 billion kWh of electricity per year. The construction has started by the end of the first half of 2010, the Operation commenced by the second half of 2013. Total cost of the investment was approx. EUR 600 million.

RWE Technology is acting as "Owners Engineer" for the project, that has been awarded to METKA S.A. with a design & build lump sum contract. On behalf of RWE Technology, convex ZT GmbH was checking the detail design with respect to compliance with Turkish codes and regulations, reviewing the particularly complex static and dynamic design of the turbine foundations and carrying out detail design works for certain structures. Amongst others, a flooding study was conducted, and measures defined in order to avoid flooding from the nearby passing Hasil creek. convex Ltd Şti was supervising the civil works and site comissioning works on site. During operation of the power plant, divers civil- and structural design works for extensions and refurbishments are carried out by convex ZT GmbH and convex Ltd. Şti.