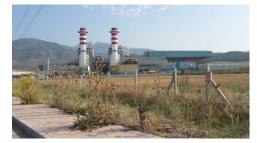

## COMBINED CYCLE POWER PLANT DENIZLI TURKEY

RWE & Turcas are building an 775 MW natural gas fired combined cycle power plant in Kaklik, Denizli, which would generate approx. 6.5 billion kWh of electricity per year. The construction has started by the end of the first half of 2010, the Operation commenced by the second half of 2013. Total cost of the investment was approx. EUR 600 million.

RWE Technology is acting as "Owners Engineer" for the project, that has been awarded to METKA S.A. with a design & build lump sum contract. On behalf of RWE Technology, convex ZT GmbH was checking the detail design with respect to compliance with Turkish codes and regulations, reviewing the particularly complex static and dynamic design of the turbine foundations and carrying out detail design works for certain structures. Amongst others, a flooding study was conducted, and measures defined in order to avoid flooding from the nearby passing Hasil creek. convex Ltd Şti was supervising the civil works and site comissioning works on site. During operation of the power plant, divers civil- and structural design works for extensions and refurbishments are carried out by convex ZT GmbH and convex Ltd. Şti.